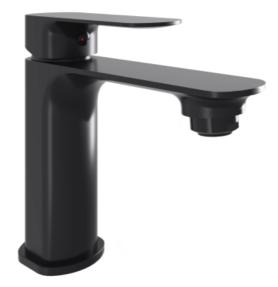

## Washbasin mixer

VETLE

Vetle washbasin mixer in matt black. Washbasin mixer with a slim, contemporary design for the modern bathroom. Height: 153 mm. Pipe protrusion: 120 mm. Connection: G 3/8

Product sheet generated from svedbergs.com 2025-08-20 . For more detailed information <u>click here</u>.

| Order no.          | 96734         |
|--------------------|---------------|
| EAN                | 7323100347800 |
| Colour             | Black matt    |
| Material           | Brass         |
| Height             | 153 mm        |
| Pipe protrusion    | 120 mm        |
| Connection         | G 3/8         |
| Cold start         | Yes           |
| Operating pressure | Up to 10 bar  |
| Flow controller    | Yes 5 I/min   |
| Noise class        | 1             |