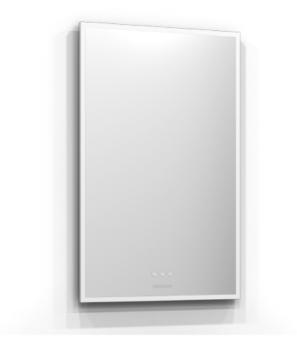

## ISTA

Mirror Ista 50. The bathroom mirror has energyefficient LED lighting that can be adjusted with touch control. Ista is IP44-rated and has a system effect of 28.2 W. W: 50 H: 80 D: 2,9

Product sheet generated from svedbergs.com 2025-08-20 . For more detailed information <u>click here</u>.

| Order no.         | 453050                 |
|-------------------|------------------------|
| EAN               | 7323100347558          |
| Size (WxHxD)      | 50 cm x 80 cm x 2,9 cm |
| Material          | Glass                  |
| Lighting          | LED                    |
| System effect     | 28,2 W                 |
| Energy efficiend  | cy E                   |
| Light temperature |                        |
| Lumen             | 846 lm                 |
| Replaceable LE    | D No                   |
| Replaceable Dr    | iver No                |