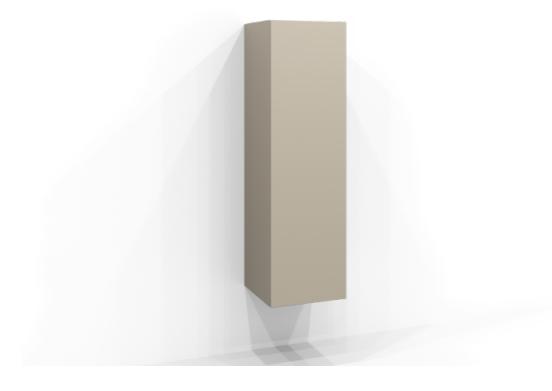

## **Carcase Tall cabinet**

Frame for tall cabinet  $120\times35$  in sand. Includes two wooden shelves and one glass shelf. W: 35 H: 120 D: 33

Product sheet generated from svedbergs.com 2025-09-14 . For more detailed information  $\underline{\text{click here}}.$ 

| EAN 7323100338860  Colour Sand  Material Particle board  Width 35 cm  Height 120 cm  Depth 33 cm  Number of shelves 3 shelves | Order no.         | 7120359        |
|-------------------------------------------------------------------------------------------------------------------------------|-------------------|----------------|
| Material Particle board Width 35 cm Height 120 cm Depth 33 cm                                                                 | EAN               | 7323100338860  |
| Width 35 cm Height 120 cm Depth 33 cm                                                                                         | Colour            | Sand           |
| Height 120 cm Depth 33 cm                                                                                                     | Material          | Particle board |
| Depth 33 cm                                                                                                                   | Width             | 35 cm          |
|                                                                                                                               | Height            | 120 cm         |
| Number of shelves 3 shelves                                                                                                   | Depth             | 33 cm          |
|                                                                                                                               | Number of shelves | 3 shelves      |