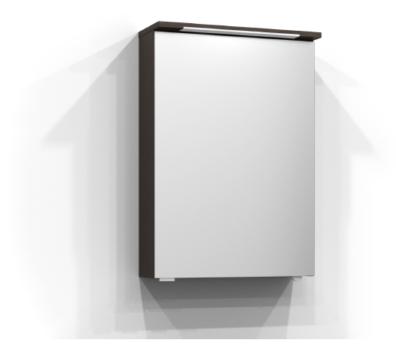

## SKURU

Mirror cabinet Skuru 50 in brown ash. The bathroom cabinet has energy-efficient and adjustable LED lighting. Includes washbasin light, socket, residual current device, and two shelves. Skuru is IP44 rated and has system effect: 11,9 W. W: 51 H: 72,5 D: 19