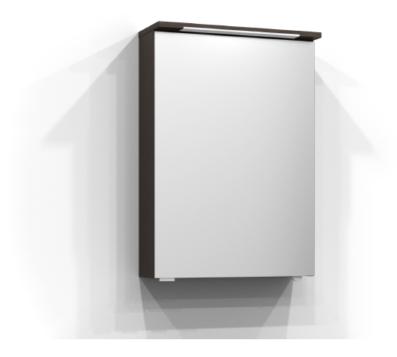

## SKURU

Mirror cabinet Skuru 50 in brown ash. The bathroom cabinet has energy-efficient and adjustable LED lighting. Includes washbasin light, socket, and two shelves. Skuru is IP44 rated and has system effect: 11,9 W. W: 51 H: 72,5 D: 19