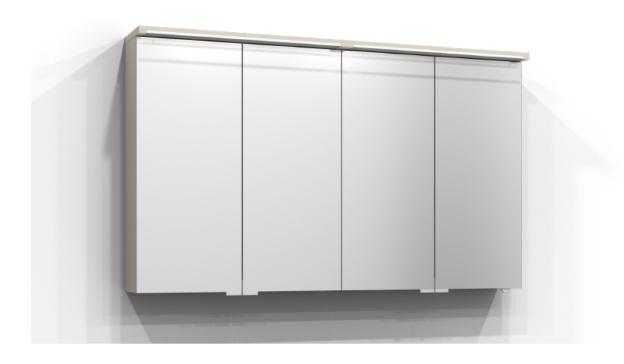

## SKURU

Mirror cabinet Skuru 120 in sand. The bathroom cabinet has energy-efficient and adjustable LED lighting. Includes washbasin light, socket, residual current device, and two shelves. Skuru is IP44 rated and has system effect: 37,3 W. W: 121 H: 72,5 D: 19

Product sheet generated from svedbergs.com 2025-08-15 . For more detailed information  $\underline{\text{click here}}$ .

**SVEDBERGS** 

| Order no.           | 422120-JFB           |
|---------------------|----------------------|
| EAN                 | 7323100340191        |
| Colour              | Sand                 |
| Size (WxHxD) 121    | cm x 72,5 cm x 19 cm |
| Material            | MDF                  |
| Lighting            | LED                  |
| System effect       | 37,3 W               |
| Washbasin lighting  | Yes                  |
| Power outlet        | 230V power socket    |
| Earth fault breaker | Yes                  |
| Energy efficiency   | F&F                  |
| Replaceable LED     | Yes                  |
| Replaceable Driver  | Yes                  |
|                     |                      |