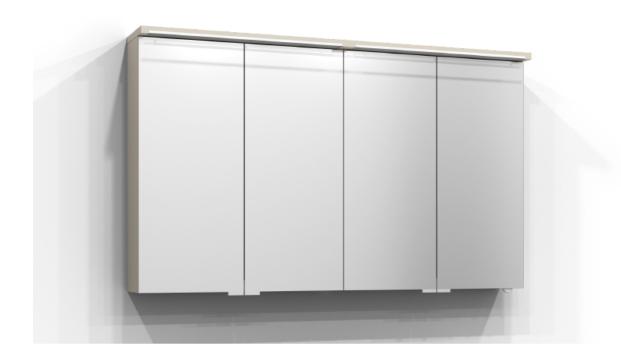

## SKURU

Mirror cabinet Skuru 120 in sand. The bathroom cabinet has energy-efficient and adjustable LED lighting. Includes washbasin light, socket, and two shelves. Skuru is IP44 rated and has system effect: 37,3 W. W: 121 H: 72,5 D: 19