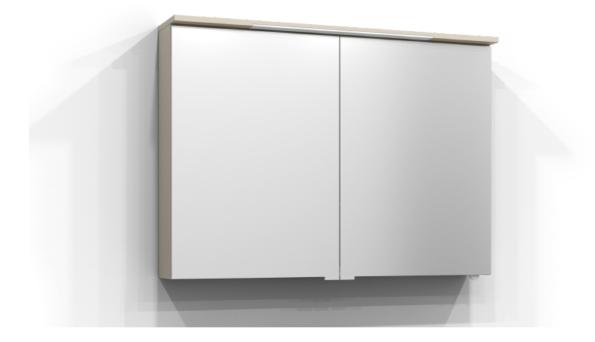

## SKURU

Mirror cabinet Skuru 100 in sand. The bathroom cabinet has energy-efficient and adjustable LED lighting. Includes washbasin light, socket, residual current device, and two shelves. Skuru is IP44 rated and has system effect: 18,9 W. W: 101 H: 72,5 D: 19