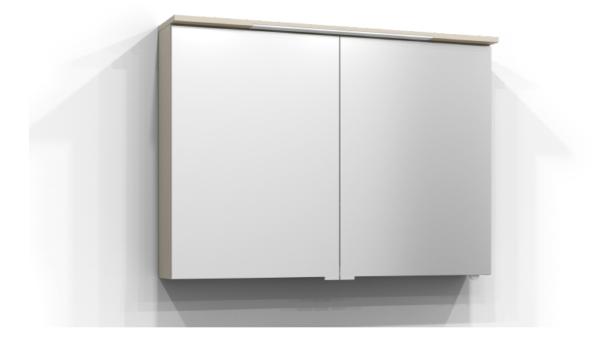

## SKURU

Mirror cabinet Skuru 100 in sand. The bathroom cabinet has energy-efficient and adjustable LED lighting. Includes washbasin light, socket, and two shelves. Skuru is IP44 rated and has system effect: 18,9 W. W: 101 H: 72,5 D: 19

Product sheet generated from svedbergs.com 2025-08-15 . For more detailed information  $\underline{click\ here}.$ 

| Order no.           | 422100               |
|---------------------|----------------------|
| EAN                 | 7323100340153        |
| Colour              | Sand                 |
| Size (WxHxD) 101    | cm x 72,5 cm x 19 cm |
| Material            | MDF                  |
| Lighting            | LED                  |
| System effect       | 18,9 W               |
| Washbasin lighting  | Yes                  |
| Power outlet        | 230V power socket    |
| Earth fault breaker | No                   |
| Energy efficiency   | F & F                |
| Replaceable LED     | Yes                  |
| Replaceable Driver  | Yes                  |