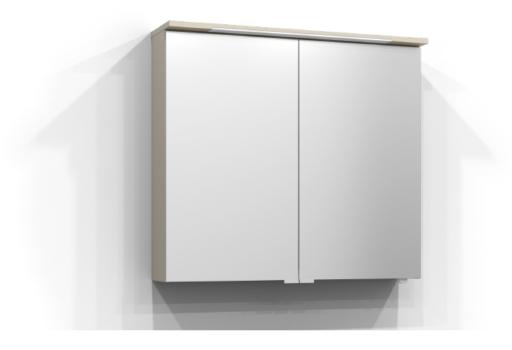

## SKURU

Mirror cabinet Skuru 80 in sand. The bathroom cabinet has energy-efficient and adjustable LED lighting. Includes washbasin light, socket, residual current device, and two shelves. Skuru is IP44 rated and has system effect: 18,9 W. W: 81 H: 72,5 D: 19

Product sheet generated from svedbergs.com 2025-08-15 . For more detailed information  $\underline{\text{click here}}$ .

**SVEDBERGS** 

| Order no.           | 422080-JFB           |
|---------------------|----------------------|
| EAN                 | 7323100340122        |
| Colour              | Sand                 |
| Size (WxHxD) 81     | cm x 72,5 cm x 19 cm |
| Material            | MDF                  |
| Lighting            | LED                  |
| System effect       | 18,9 W               |
| Washbasin lighting  | Yes                  |
| Power outlet        | 230V power socket    |
| Earth fault breaker | Yes                  |
| Energy efficiency   | F&F                  |
| Replaceable LED     | Yes                  |
| Replaceable Driver  | Yes                  |
|                     |                      |