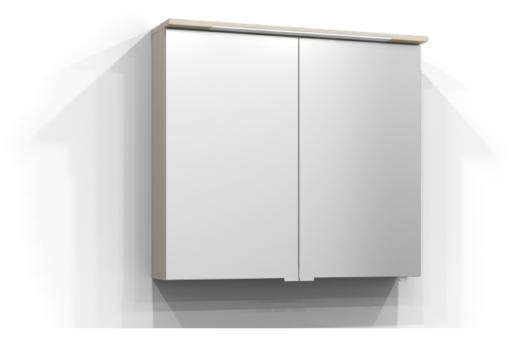

## SKURU

Mirror cabinet Skuru 80 in sand. The bathroom cabinet has energy-efficient and adjustable LED lighting. Includes washbasin light, socket, and two shelves. Skuru is IP44 rated and has system effect: 18,9 W. W: 81 H: 72,5 D: 19

Product sheet generated from svedbergs.com 2025-08-15 . For more detailed information  $\underline{\text{click here}}.$ 

**SVEDBERGS** 

| Order no.           | 422080               |
|---------------------|----------------------|
| EAN                 | 7323100340115        |
| Colour              | Sand                 |
| Size (WxHxD) 81 (   | cm x 72,5 cm x 19 cm |
| Material            | MDF                  |
| Lighting            | LED                  |
| System effect       | 18,9 W               |
| Washbasin lighting  | Yes                  |
| Power outlet        | 230V power socket    |
| Earth fault breaker | No                   |
| Energy efficiency   | F&F                  |
| Replaceable LED     | Yes                  |
| Replaceable Driver  | Yes                  |
|                     |                      |