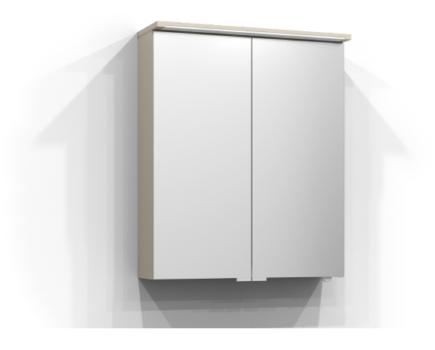

## SKURU

Mirror cabinet Skuru 60 in sand. The bathroom cabinet has energy-efficient and adjustable LED lighting. Includes washbasin light, socket, residual current device, and two shelves. Skuru is IP44 rated and has system effect: 18,9 W. W: 61 H: 72,5 D: 19

Product sheet generated from svedbergs.com 2025-08-15 . For more detailed information  $\underline{\text{click here}}$ .

**SVEDBERGS** 

| Order no.           | 422060-JFB           |
|---------------------|----------------------|
| EAN                 | 7323100340085        |
| Colour              | Sand                 |
| Size (WxHxD) 61     | cm x 72,5 cm x 19 cm |
| Material            | MDF                  |
| Lighting            | LED                  |
| System effect       | 18,9 W               |
| Washbasin lighting  | Yes                  |
| Power outlet        | 230V power socket    |
| Earth fault breaker | Yes                  |
| Energy efficiency   | F&F                  |
| Replaceable LED     | Yes                  |
| Replaceable Driver  | Yes                  |
|                     |                      |