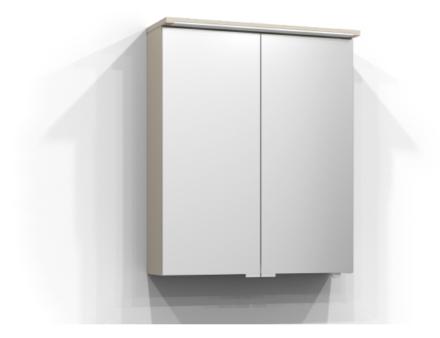

## SKURU

Mirror cabinet Skuru 60 in sand. The bathroom cabinet has energy-efficient and adjustable LED lighting. Includes washbasin light, socket, and two shelves. Skuru is IP44 rated and has system effect: 18,9 W. W: 61 H: 72,5 D: 19

Product sheet generated from svedbergs.com 2025-08-15 . For more detailed information  $\underline{click\ here}.$ 

| Order no.           | 422060               |
|---------------------|----------------------|
| EAN                 | 7323100340078        |
| Colour              | Sand                 |
| Size (WxHxD) 61     | cm x 72,5 cm x 19 cm |
| Material            | MDF                  |
| Lighting            | LED                  |
| System effect       | 18,9 W               |
| Washbasin lighting  | Yes                  |
| Power outlet        | 230V power socket    |
| Earth fault breaker | No                   |
| Energy efficiency   | F & F                |
| Replaceable LED     | Yes                  |
| Replaceable Driver  | Yes                  |