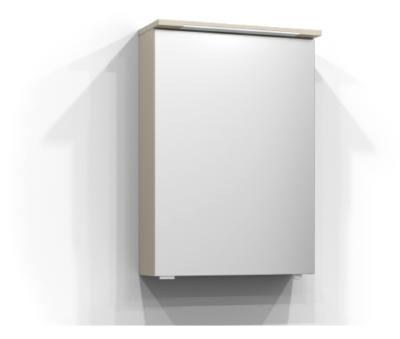

## SKURU

Mirror cabinet Skuru 50 in sand. The bathroom cabinet has energy-efficient and adjustable LED lighting. Includes washbasin light, socket, residual current device, and two shelves. Skuru is IP44 rated and has system effect: 11,9 W. W: 51 H: 72,5 D: 19

## SVEDBERGS

| Order no.           | 422050-JFB           |
|---------------------|----------------------|
| EAN                 | 7323100340054        |
| Colour              | Sand                 |
| Size (WxHxD) 51     | cm x 72,5 cm x 19 cm |
| Material            | MDF                  |
| Lighting            | LED                  |
| System effect       | 11,9 W               |
| Washbasin lighting  | Yes                  |
| Power outlet        | 230V power socket    |
| Earth fault breaker | Yes                  |
| Energy efficiency   | F & F                |
| Replaceable LED     | Yes                  |
| Replaceable Driver  | Yes                  |