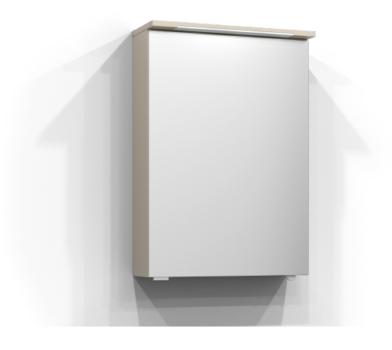

## SKURU

Mirror cabinet Skuru 50 in sand. The bathroom cabinet has energy-efficient and adjustable LED lighting. Includes washbasin light, socket, and two shelves. Skuru is IP44 rated and has system effect: 11,9 W. W: 51 H: 72,5 D: 19

Product sheet generated from svedbergs.com 2025-08-15 . For more detailed information  $\underline{\text{click here}}.$ 

**SVEDBERGS** 

| Order no.           | 422050               |
|---------------------|----------------------|
| EAN                 | 7323100340047        |
| Colour              | Sand                 |
| Size (WxHxD) 51     | cm x 72,5 cm x 19 cm |
| Material            | MDF                  |
| Lighting            | LED                  |
| System effect       | 11,9 W               |
| Washbasin lighting  | Yes                  |
| Power outlet        | 230V power socket    |
| Earth fault breaker | No                   |
| Energy efficiency   | F&F                  |
| Replaceable LED     | Yes                  |
| Replaceable Driver  | Yes                  |
|                     |                      |