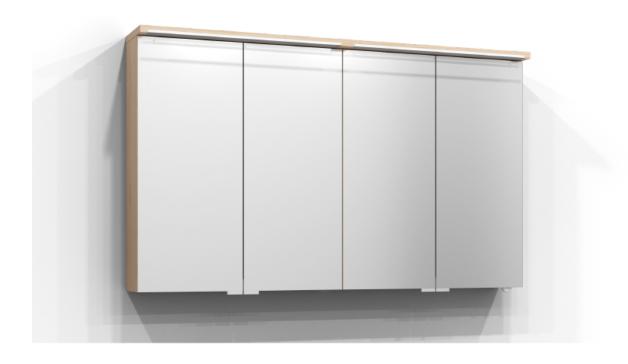

## SKURU

Mirror cabinet Skuru 120 in pure oak. The bathroom cabinet has energy-efficient and adjustable LED lighting. Includes washbasin light, socket, residual current device, and two shelves. Skuru is IP44 rated and has system effect: 37,3 W. W: 121 H: 72,5 D: 19

Product sheet generated from svedbergs.com 2025-08-15 . For more detailed information  $\underline{\text{click here}}$ .

**SVEDBERGS** 

| Order no.          | 421120-JFB             |
|--------------------|------------------------|
| EAN                | 7323100339997          |
| Colour             | Pure oak               |
| Size (WxHxD) 12    | 1 cm x 72,5 cm x 19 cm |
| Material           | MDF                    |
| Lighting           | LED                    |
| System effect      | 37,3 W                 |
| Washbasin lightin  | g Yes                  |
| Power outlet       | 230V power socket      |
| Earth fault breake | r Yes                  |
| Energy efficiency  | F&F                    |
| Replaceable LED    | Yes                    |
| Replaceable Drive  | r Yes                  |
|                    |                        |