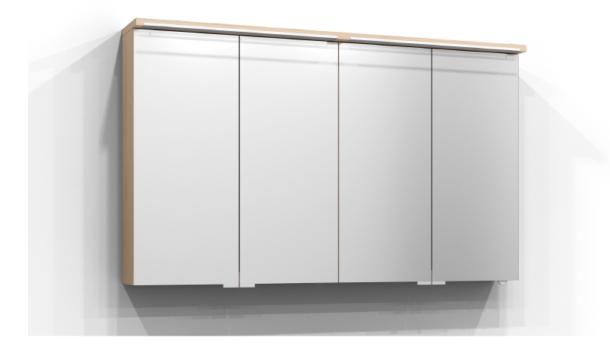

## SKURU

Mirror cabinet Skuru 120 in pure oak. The bathroom cabinet has energy-efficient and adjustable LED lighting. Includes washbasin light, socket, and two shelves. Skuru is IP44 rated and has system effect: 37,3 W. W: 121 H: 72,5 D: 19

## SVEDBERGS

| Order no.           | 421120               |
|---------------------|----------------------|
| EAN                 | 7323100339980        |
| Colour              | Pure oak             |
| Size (WxHxD) 121 c  | cm x 72,5 cm x 19 cm |
| Material            | MDF                  |
| Lighting            | LED                  |
| System effect       | 37,3 W               |
| Washbasin lighting  | Yes                  |
| Power outlet        | 230V power socket    |
| Earth fault breaker | No                   |
| Energy efficiency   | F & F                |
| Replaceable LED     | Yes                  |
| Replaceable Driver  | Yes                  |