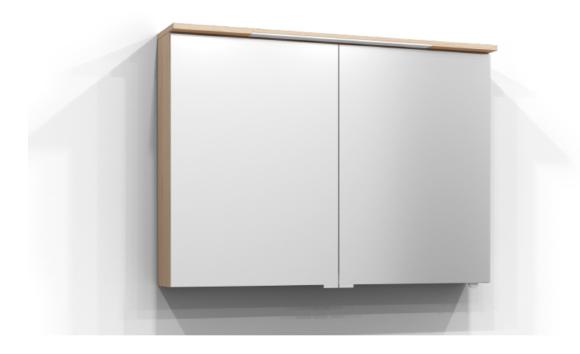

## SKURU

Mirror cabinet Skuru 100 in pure oak. The bathroom cabinet has energy-efficient and adjustable LED lighting. Includes washbasin light, socket, residual current device, and two shelves. Skuru is IP44 rated and has system effect: 18,9 W. W: 101 H: 72,5 D: 19

Product sheet generated from svedbergs.com 2025-08-15 . For more detailed information  $\underline{\text{click here}}$ .

**SVEDBERGS** 

| Order no.           | 421100-JFB           |
|---------------------|----------------------|
| EAN                 | 7323100339966        |
| Colour              | Pure oak             |
| Size (WxHxD) 101    | cm x 72,5 cm x 19 cm |
| Material            | MDF                  |
| Lighting            | LED                  |
| System effect       | 18,9 W               |
| Washbasin lighting  | Yes                  |
| Power outlet        | 230V power socket    |
| Earth fault breaker | Yes                  |
| Energy efficiency   | F&F                  |
| Replaceable LED     | Yes                  |
| Replaceable Driver  | Yes                  |
|                     |                      |