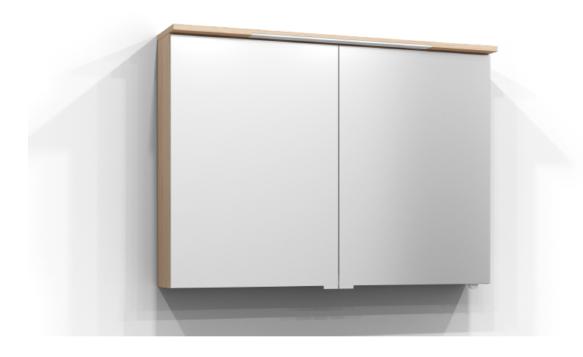

## SKURU

Mirror cabinet Skuru 100 in pure oak. The bathroom cabinet has energy-efficient and adjustable LED lighting. Includes washbasin light, socket, and two shelves. Skuru is IP44 rated and has system effect: 18,9 W. W: 101 H: 72,5 D: 19