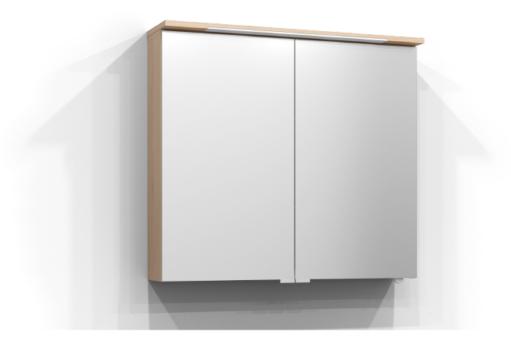

## SKURU

Mirror cabinet Skuru 80 in pure oak. The bathroom cabinet has energy-efficient and adjustable LED lighting. Includes washbasin light, socket, residual current device, and two shelves. Skuru is IP44 rated and has system effect: 18,9 W. W: 81 H: 72,5 D: 19