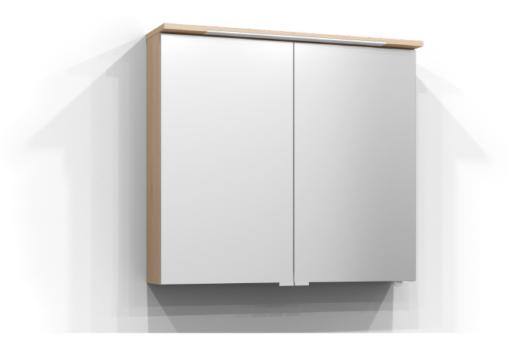

## SKURU

Mirror cabinet Skuru 80 in pure oak. The bathroom cabinet has energy-efficient and adjustable LED lighting. Includes washbasin light, socket, and two shelves. Skuru is IP44 rated and has system effect: 18,9 W. W: 81 H: 72,5 D: 19