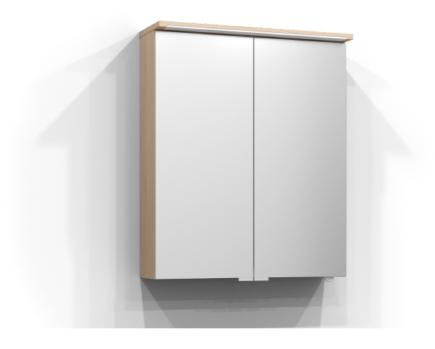

## SKURU

Mirror cabinet Skuru 60 in pure oak. The bathroom cabinet has energy-efficient and adjustable LED lighting. Includes washbasin light, socket, residual current device, and two shelves. Skuru is IP44 rated and has system effect: 18,9 W. W: 61 H: 72,5 D: 19

Product sheet generated from svedbergs.com 2025-08-15 . For more detailed information  $\underline{\text{click here}}$ .

**SVEDBERGS** 

| Order no.           | 421060-JFB           |
|---------------------|----------------------|
| EAN                 | 7323100339881        |
| Colour              | Pure oak             |
| Size (WxHxD) 61     | cm x 72,5 cm x 19 cm |
| Material            | MDF                  |
| Lighting            | LED                  |
| System effect       | 18,9 W               |
| Washbasin lighting  | Yes                  |
| Power outlet        | 230V power socket    |
| Earth fault breaker | Yes                  |
| Energy efficiency   | F&F                  |
| Replaceable LED     | Yes                  |
| Replaceable Driver  | Yes                  |
|                     |                      |