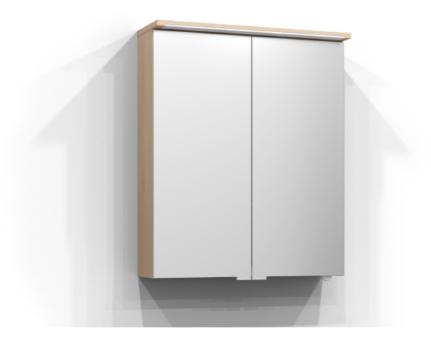

## SKURU

Mirror cabinet Skuru 60 in pure oak. The bathroom cabinet has energy-efficient and adjustable LED lighting. Includes washbasin light, socket, and two shelves. Skuru is IP44 rated and has system effect: 18,9 W. W: 61 H: 72,5 D: 19

Product sheet generated from svedbergs.com 2025-08-15 . For more detailed information  $\underline{\text{click here}}$ .

**SVEDBERGS** 

| Order no.           | 421060               |
|---------------------|----------------------|
| EAN                 | 7323100339874        |
| Colour              | Pure oak             |
| Size (WxHxD) 61     | cm x 72,5 cm x 19 cm |
| Material            | MDF                  |
| Lighting            | LED                  |
| System effect       | 18,9 W               |
| Washbasin lighting  | Yes                  |
| Power outlet        | 230V power socket    |
| Earth fault breaker | No                   |
| Energy efficiency   | F&F                  |
| Replaceable LED     | Yes                  |
| Replaceable Driver  | Yes                  |
|                     |                      |