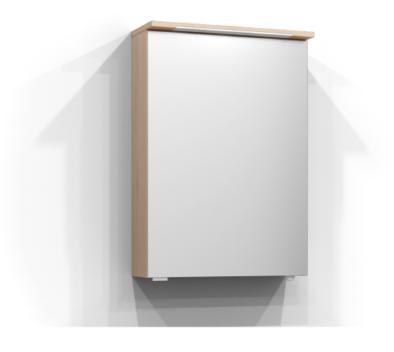

## SKURU

Mirror cabinet Skuru 50 in pure oak. The bathroom cabinet has energy-efficient and adjustable LED lighting. Includes washbasin light, socket, residual current device, and two shelves. Skuru is IP44 rated and has system effect: 11,9 W. W: 51 H: 72,5 D: 19