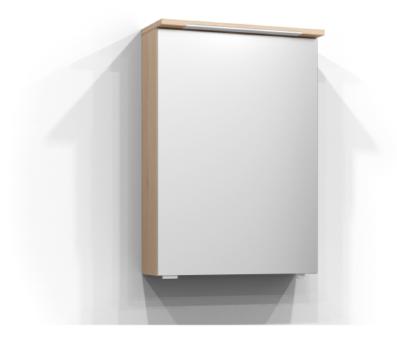

## SKURU

Mirror cabinet Skuru 50 in pure oak. The bathroom cabinet has energy-efficient and adjustable LED lighting. Includes washbasin light, socket, and two shelves. Skuru is IP44 rated and has system effect: 11,9 W. W: 51 H: 72,5 D: 19

## SVEDBERGS

| Order no.           | 421050               |
|---------------------|----------------------|
| EAN                 | 7323100339843        |
| Colour              | Pure oak             |
| Size (WxHxD) 51     | cm x 72,5 cm x 19 cm |
| Material            | MDF                  |
| Lighting            | LED                  |
| System effect       | 11,9 W               |
| Washbasin lighting  | Yes                  |
| Power outlet        | 230V power socket    |
| Earth fault breaker | No                   |
| Energy efficiency   | F & F                |
| Replaceable LED     | Yes                  |
| Replaceable Driver  | Yes                  |