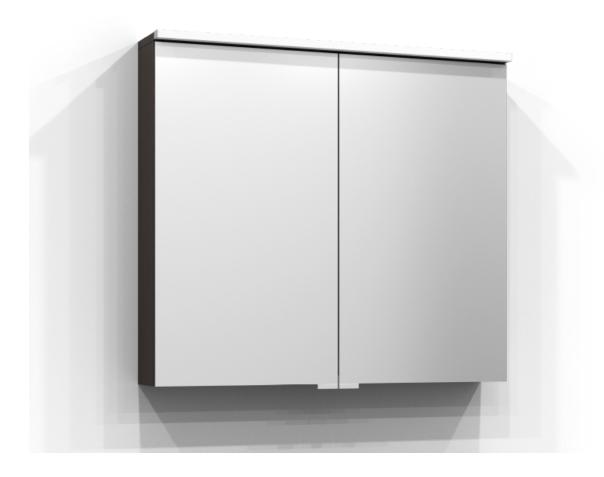

## SAREK

Mirror cabinet Sarek 80 in brown ash. The bathroom cabinet has energy-efficient LED lighting. Includes socket, residual current device, and two shelves. Sarek is IP44 rated and has system effect: 14,7 W. W: 80 H: 71,6 D: 15,1

## **SVEDBERGS**

| Order no.           | 229080-JFB             |
|---------------------|------------------------|
| EAN                 | 7323100339676          |
| Colour              | Brown ash              |
| Size (WxHxD) 80     | 0 cm x 72 cm x 15,1 cm |
| Material            | Particle board         |
| Lighting            | LED                    |
| System effect       | 14,7 W                 |
| Washbasin lighting  |                        |
| Power outlet        | 230V power socket      |
| Earth fault breaker | Yes                    |
| Energy efficiency   | F                      |
| Replaceable LED     | Yes                    |
| Replaceable Drive   | r Yes                  |
|                     |                        |