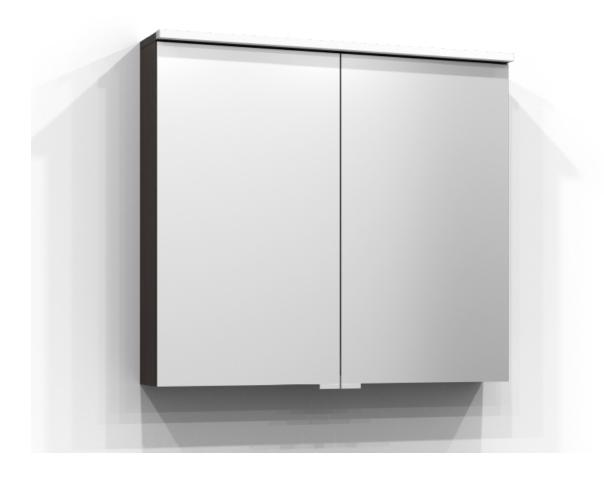

## SAREK

Mirror cabinet Sarek 80 in brown ash. The bathroom cabinet has energy-efficient LED lighting. Includes socket and two shelves. Sarek is IP44 rated and has system effect: 14,7 W. W: 80 H: 71,6 D: 15,1