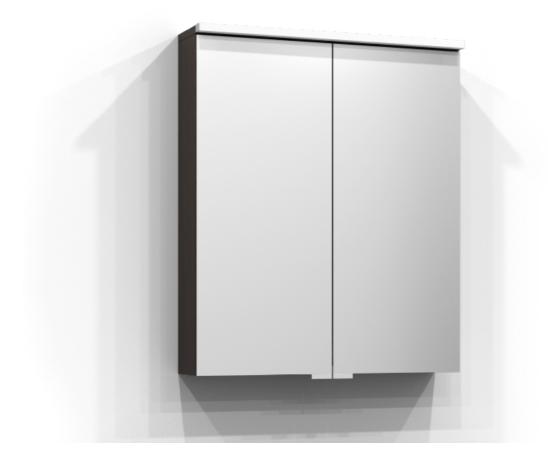

## SAREK

Mirror cabinet Sarek 60 in brown ash. The bathroom cabinet has energy-efficient LED lighting. Includes socket, residual current device, and two shelves. Sarek is IP44 rated and has system effect: 12,3 W. W: 60 H: 71,6 D: 15,1

Product sheet generated from svedbergs.com 2025-08-15 . For more detailed information  $\underline{click\ here}.$ 

| Order no.          | 229060-JFB              |
|--------------------|-------------------------|
| EAN                | 7323100339621           |
| Colour             | Brown ash               |
| Size (WxHxD)       | 60 cm x 72 cm x 15,1 cm |
| Material           | Particle board          |
| Lighting           | LED                     |
| System effect      | 12,3 W                  |
| Washbasin lighting |                         |
| Power outlet       | 230V power socket       |
| Earth fault break  | er Yes                  |
| Energy efficiency  | / F                     |
| Replaceable LED    | Yes                     |
| Replaceable Driv   | rer Yes                 |