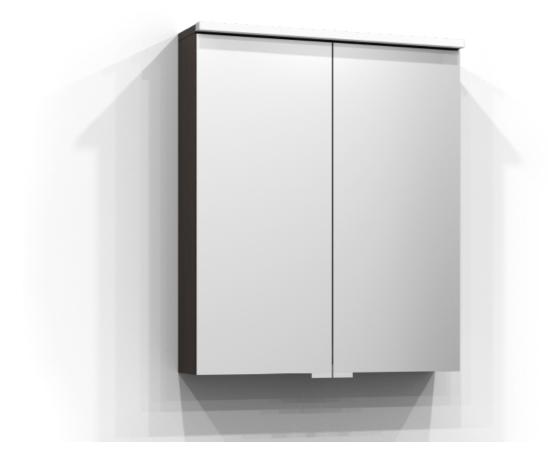

## SAREK

Mirror cabinet Sarek 60 in brown ash. The bathroom cabinet has energy-efficient LED lighting. Includes socket and two shelves. Sarek is IP44 rated and has system effect: 12,3 W. W: 60 H: 71,6 D: 15,1

Product sheet generated from svedbergs.com 2025-08-15 . For more detailed information  $\underline{click\ here}.$ 

| Order no.          | 229060                  |
|--------------------|-------------------------|
| EAN                | 7323100339614           |
| Colour             | Brown ash               |
| Size (WxHxD) 6     | 60 cm x 72 cm x 15,1 cm |
| Material           | Particle board          |
| Lighting           | LED                     |
| System effect      | 12,3 W                  |
| Washbasin lighting |                         |
| Power outlet       | 230V power socket       |
| Earth fault breake | er No                   |
| Energy efficiency  | F                       |
| Replaceable LED    | Yes                     |
| Replaceable Drive  | er Yes                  |