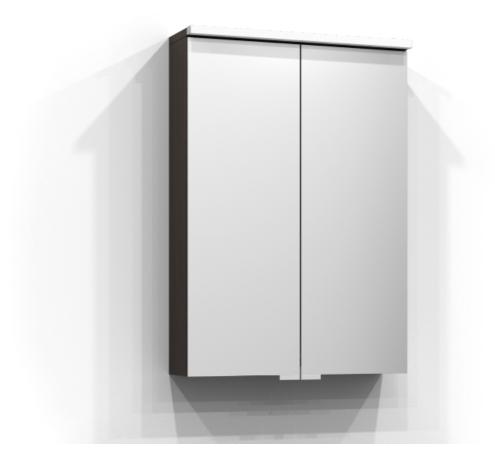

## SAREK

Mirror cabinet Sarek 50 in brown ash. The bathroom cabinet has energy-efficient LED lighting. Includes socket, residual current device, and two shelves. Sarek is IP44 rated and has system effect: 8,96 W. W: 50 H: 71,6 D: 15,1

Product sheet generated from svedbergs.com 2025-08-15 . For more detailed information  $\underline{click\ here}.$ 

| Order no.          | 229050-JFB              |
|--------------------|-------------------------|
| EAN                | 7323100339577           |
| Colour             | Brown ash               |
| Size (WxHxD)       | 50 cm x 72 cm x 15,1 cm |
| Material           | Particle board          |
| Lighting           | LED                     |
| System effect      | 8,96 W                  |
| Washbasin lighting |                         |
| Power outlet       | 230V power socket       |
| Earth fault break  | ker Yes                 |
| Energy efficienc   | y F                     |
| Replaceable LEI    | D Yes                   |
| Replaceable Dri    | ver Yes                 |