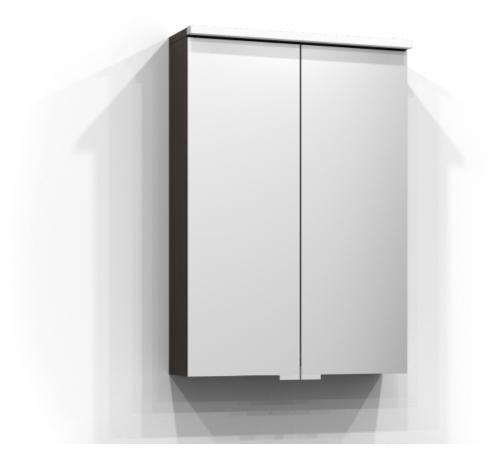

## SAREK

Mirror cabinet Sarek 50 in brown ash. The bathroom cabinet has energy-efficient LED lighting. Includes socket and two shelves. Sarek is IP44 rated and has system effect: 8,96 W. W: 50 H: 71,6 D: 15,1