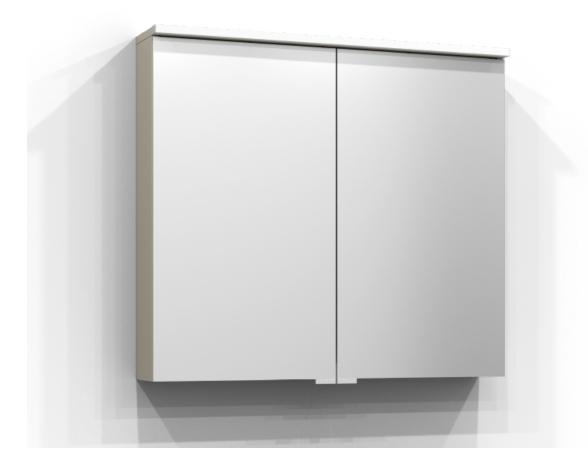

## SAREK

Mirror cabinet Sarek 80 in sand. The bathroom cabinet has energy-efficient LED lighting. Includes socket, residual current device, and two shelves. Sarek is IP44 rated and has system effect: 14,7 W. W: 80 H: 71,6 D: 15,1

Product sheet generated from svedbergs.com 2025-08-15 . For more detailed information  $\underline{click\ here}.$ 

| Order no.          | 222080-JFB              |
|--------------------|-------------------------|
| EAN                | 7323100339812           |
| Colour             | Sand                    |
| Size (WxHxD)       | 80 cm x 72 cm x 15,1 cm |
| Material           | Particle board          |
| Lighting           | LED                     |
| System effect      | 14,7 W                  |
| Washbasin lighting |                         |
| Power outlet       | 230V power socket       |
| Earth fault break  | ker Yes                 |
| Energy efficienc   | y F                     |
| Replaceable LEI    | D Yes                   |
| Replaceable Dri    | ver Yes                 |