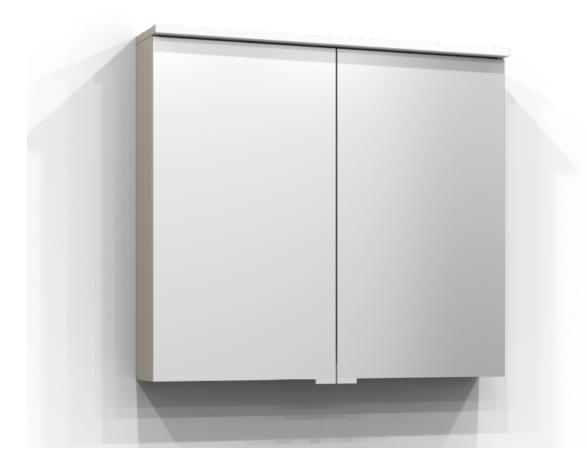

## SAREK

Mirror cabinet Sarek 80 in sand. The bathroom cabinet has energy-efficient LED lighting. Includes socket and two shelves. Sarek is IP44 rated and has system effect: 14,7 W. W: 80 H: 71,6 D: 15,1

Product sheet generated from svedbergs.com 2025-08-15 . For more detailed information  $\underline{click\ here}.$ 

| Order no.          | 222080                  |
|--------------------|-------------------------|
| EAN                | 7323100339805           |
| Colour             | Sand                    |
| Size (WxHxD)       | 80 cm x 72 cm x 15,1 cm |
| Material           | Particle board          |
| Lighting           | LED                     |
| System effect      | 14,7 W                  |
| Washbasin lighting |                         |
| Power outlet       | 230V power socket       |
| Earth fault breake | er No                   |
| Energy efficiency  | F                       |
| Replaceable LED    | Yes                     |
| Replaceable Drive  | er Yes                  |