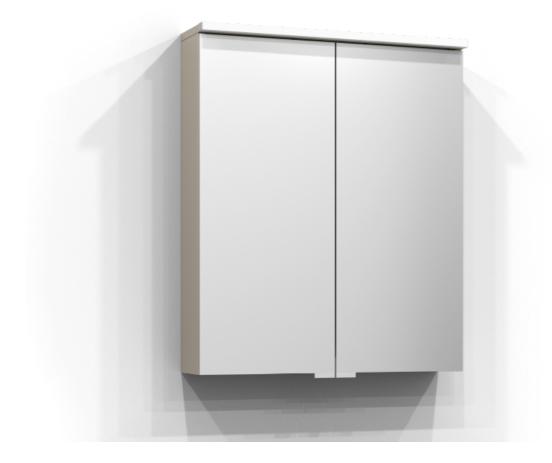

## SAREK

Mirror cabinet Sarek 60 in sand. The bathroom cabinet has energy-efficient LED lighting. Includes socket, residual current device, and two shelves. Sarek is IP44 rated and has system effect: 12,3 W. W: 60 H: 71,6 D: 15,1

Product sheet generated from svedbergs.com 2025-08-15 . For more detailed information <u>click here</u>.

| Order no.          | 222060-JFB             |
|--------------------|------------------------|
| EAN                | 7323100339768          |
| Colour             | Sand                   |
| Size (WxHxD) 6     | 0 cm x 72 cm x 15,1 cm |
| Material           | Particle board         |
| Lighting           | LED                    |
| System effect      | 12,3 W                 |
| Washbasin lighting |                        |
| Power outlet       | 230V power socket      |
| Earth fault breake | r Yes                  |
| Energy efficiency  | F                      |
| Replaceable LED    | Yes                    |
| Replaceable Drive  | r Yes                  |