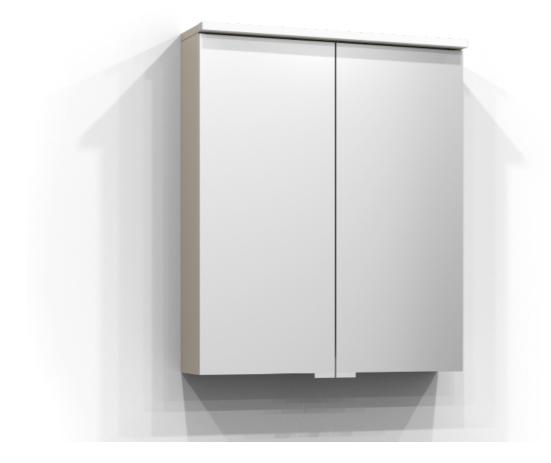

## SAREK

Mirror cabinet Sarek 60 in sand. The bathroom cabinet has energy-efficient LED lighting. Includes socket and two shelves. Sarek is IP44 rated and has system effect: 12,3 W. W: 60 H: 71,6 D: 15,1

Product sheet generated from svedbergs.com 2025-08-15 . For more detailed information  $\underline{click\ here}.$ 

| Order no.           | 222060               |
|---------------------|----------------------|
| EAN                 | 7323100339751        |
| Colour              | Sand                 |
| Size (WxHxD) 60     | cm x 72 cm x 15,1 cm |
| Material            | Particle board       |
| Lighting            | LED                  |
| System effect       | 12,3 W               |
| Washbasin lighting  |                      |
| Power outlet        | 230V power socket    |
| Earth fault breaker | No                   |
| Energy efficiency   | F                    |
| Replaceable LED     | Yes                  |
| Replaceable Driver  | Yes                  |