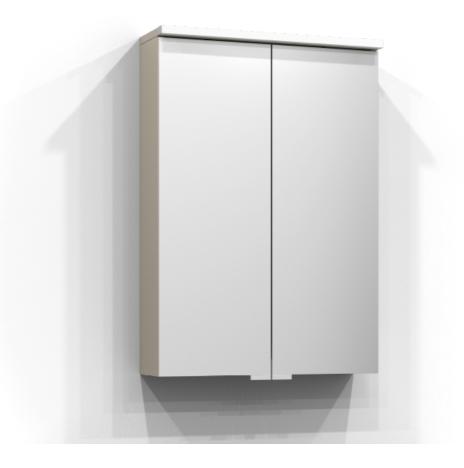

## SAREK

Mirror cabinet Sarek 50 in sand. The bathroom cabinet has energy-efficient LED lighting. Includes socket and two shelves. Sarek is IP44 rated and has system effect: 8,96 W. W: 50 H: 71,6 D: 15,1