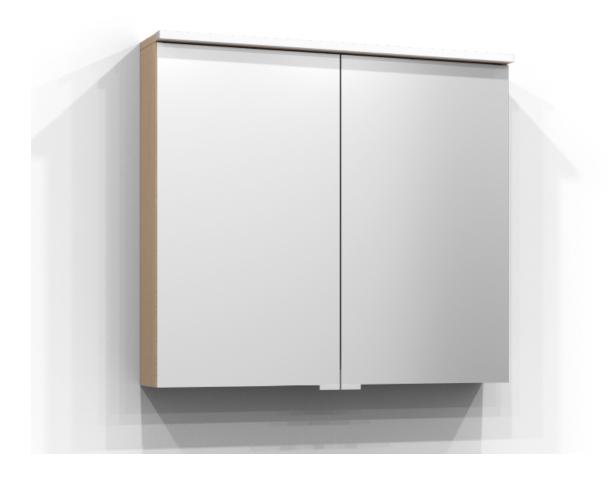

## SAREK

Mirror cabinet Sarek 80 in pure oak. The bathroom cabinet has energy-efficient LED lighting. Includes socket, residual current device, and two shelves. Sarek is IP44 rated and has system effect: 14,7 W. W: 80 H: 71,6 D: 15,1

## **SVEDBERGS**

| Order no.           | 221080-JFB             |
|---------------------|------------------------|
| EAN                 | 7323100339539          |
| Colour              | Pure oak               |
| Size (WxHxD) 80     | ) cm x 72 cm x 15,1 cm |
| Material            | Particle board         |
| Lighting            | LED                    |
| System effect       | 14,7 W                 |
| Washbasin lighting  |                        |
| Power outlet        | 230V power socket      |
| Earth fault breaker | Yes                    |
| Energy efficiency   | F                      |
| Replaceable LED     | Yes                    |
| Replaceable Driver  | Yes                    |
|                     |                        |