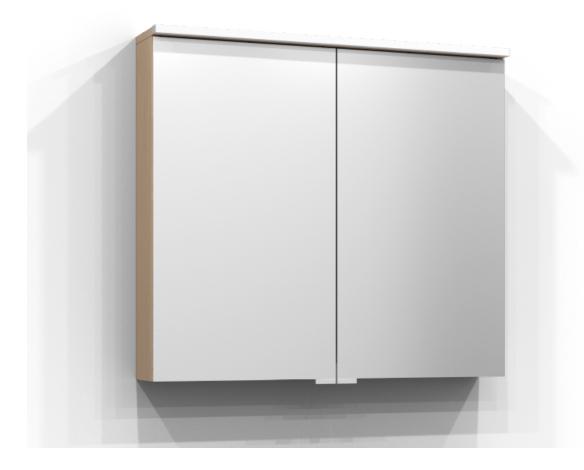

## SAREK

Mirror cabinet Sarek 80 in pure oak. The bathroom cabinet has energy-efficient LED lighting. Includes socket and two shelves. Sarek is IP44 rated and has system effect: 14,7 W. W: 80 H: 71,6 D: 15,1

Product sheet generated from svedbergs.com 2025-08-15 . For more detailed information  $\underline{click\ here}.$ 

| Order no.          | 221080                  |
|--------------------|-------------------------|
| EAN                | 7323100339522           |
| Colour             | Pure oak                |
| Size (WxHxD) 8     | 30 cm x 72 cm x 15,1 cm |
| Material           | Particle board          |
| Lighting           | LED                     |
| System effect      | 14,7 W                  |
| Washbasin lighting |                         |
| Power outlet       | 230V power socket       |
| Earth fault breake | r No                    |
| Energy efficiency  | F                       |
| Replaceable LED    | Yes                     |
| Replaceable Drive  | er Yes                  |