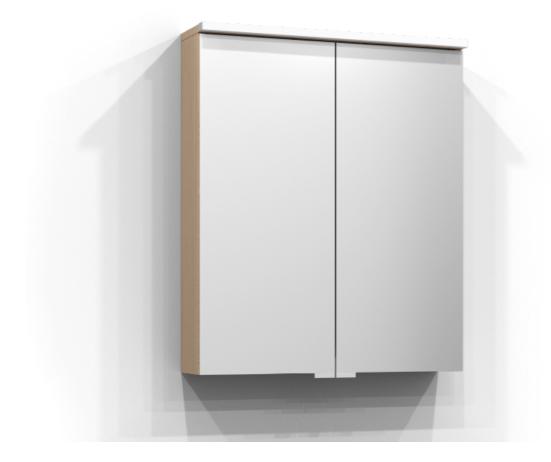

## SAREK

Mirror cabinet Sarek 60 in pure oak. The bathroom cabinet has energy-efficient LED lighting. Includes socket, residual current device, and two shelves. Sarek is IP44 rated and has system effect: 12,3 W. W: 60 H: 71,6 D: 15,1

Product sheet generated from svedbergs.com 2025-08-15 . For more detailed information <u>click here</u>.

| Order no.           | 221060-JFB             |
|---------------------|------------------------|
| EAN                 | 7323100339485          |
| Colour              | Pure oak               |
| Size (WxHxD) 6      | 0 cm x 72 cm x 15,1 cm |
| Material            | Particle board         |
| Lighting            | LED                    |
| System effect       | 12,3 W                 |
| Washbasin lighting  |                        |
| Power outlet        | 230V power socket      |
| Earth fault breaker | Yes                    |
| Energy efficiency   | F                      |
| Replaceable LED     | Yes                    |
| Replaceable Drive   | r Yes                  |
|                     |                        |