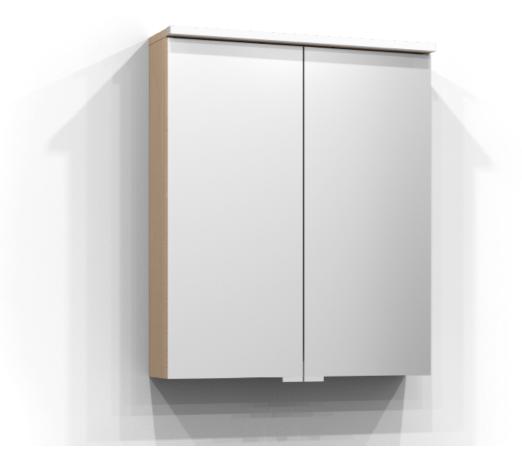

## SAREK

Mirror cabinet Sarek 60 in pure oak. The bathroom cabinet has energy-efficient LED lighting. Includes socket and two shelves. Sarek is IP44 rated and has system effect: 12,3 W. W: 60 H: 71,6 D: 15,1