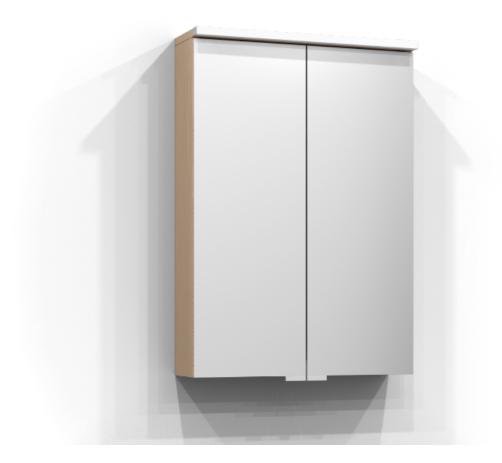

## SAREK

Mirror cabinet Sarek 50 in pure oak. The bathroom cabinet has energy-efficient LED lighting. Includes socket, residual current device, and two shelves. Sarek is IP44 rated and has system effect: 8,96 W. W: 50 H: 71,6 D: 15,1

Product sheet generated from svedbergs.com 2025-08-15 . For more detailed information <u>click here</u>.

| Order no.              | 221050-JFB              |
|------------------------|-------------------------|
| EAN                    | 7323100339430           |
| Colour                 | Pure oak                |
| Size (WxHxD)           | 50 cm x 72 cm x 15,1 cm |
| Material               | Particle board          |
| Lighting               | LED                     |
| System effect          | 8,96 W                  |
| Washbasin lighting     |                         |
| Power outlet           | 230V power socket       |
| Earth fault breaker Ye |                         |
| Energy efficiency      | y F                     |
| Replaceable LED        | ) Yes                   |
| Replaceable Driv       | ver Yes                 |
|                        |                         |