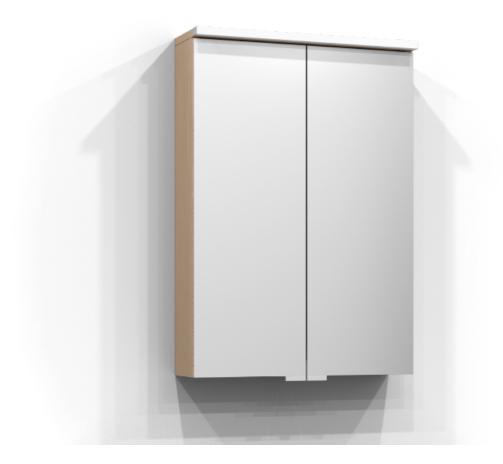

## SAREK

Mirror cabinet Sarek 50 in pure oak. The bathroom cabinet has energy-efficient LED lighting. Includes socket and two shelves. Sarek is IP44 rated and has system effect: 8,96 W. W: 50 H: 71,6 D: 15,1

Product sheet generated from svedbergs.com 2025-08-15 . For more detailed information  $\underline{click\ here}.$ 

| Order no.           | 221050                 |
|---------------------|------------------------|
| EAN                 | 7323100339423          |
| Colour              | Pure oak               |
| Size (WxHxD) 5      | 0 cm x 72 cm x 15,1 cm |
| Material            | Particle board         |
| Lighting            | LED                    |
| System effect       | 8,96 W                 |
| Washbasin lighting  |                        |
| Power outlet        | 230V power socket      |
| Earth fault breaker | · No                   |
| Energy efficiency   | F                      |
| Replaceable LED     | Yes                    |
| Replaceable Drive   | r Yes                  |