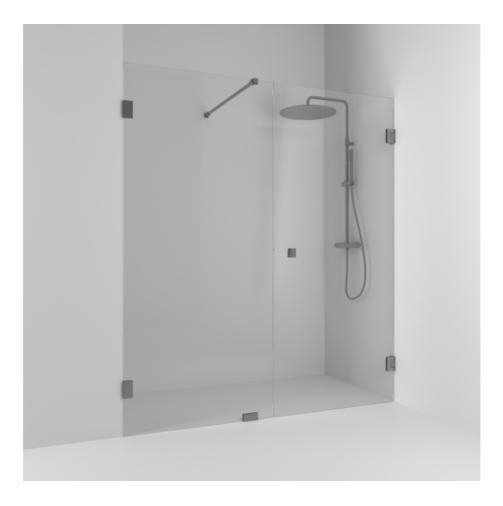

## Alcove shower

180°

180° double alcove shower 196.5 with a door and a fixed glass in clear glass with profiles in pencil black. alcove shower with 8 mm tempered safety glass and self-closing hinges. W: 196,5 H: 200 D: 0,8

Product sheet generated from svedbergs.com 2025-08-23 . For more detailed information  $\underline{click\ here}.$ 

| Order no.        | 626720                 |
|------------------|------------------------|
| EAN              | 7323100335180          |
| Profile          | Pencil black           |
| Glass            | Clear glass            |
| Dimensions       | 196.5                  |
| Height           | 200 cm                 |
| Material profile | Toughened safety glass |
| Material glass   | Glass thickness        |
| Glass thickness  | 8 mm                   |
| Placement        | Alcove                 |