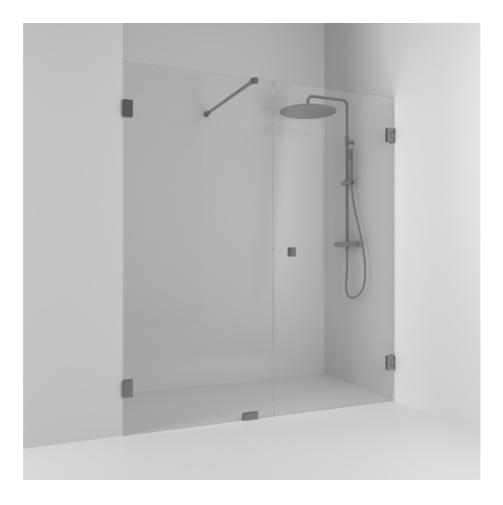

## Alcove shower

180°

180° double alcove shower 176.5 with a door and a fixed glass in clear glass with profiles in pencil black. alcove shower with 8 mm tempered safety glass and self-closing hinges. W: 176,5 H: 200 D: 0,8