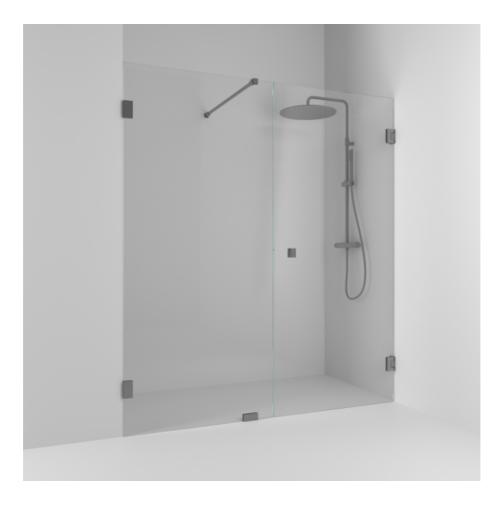

## Alcove shower

180°

180° double alcove shower 156.5 with a door and a fixed glass in clear glass with profiles in pencil black. alcove shower with 8 mm tempered safety glass and self-closing hinges. W: 156,5 H: 200 D: 0,8

Product sheet generated from svedbergs.com 2025-08-23 . For more detailed information  $\underline{click\ here}.$ 

| Order no.        | 626716                 |
|------------------|------------------------|
| EAN              | 7323100335166          |
| Profile          | Pencil black           |
| Glass            | Clear glass            |
| Dimensions       | 156.5                  |
| Height           | 200 cm                 |
| Material profile | Toughened safety glass |
| Material glass   | Glass thickness        |
| Glass thickness  | 8 mm                   |
| Placement        | Alcove                 |