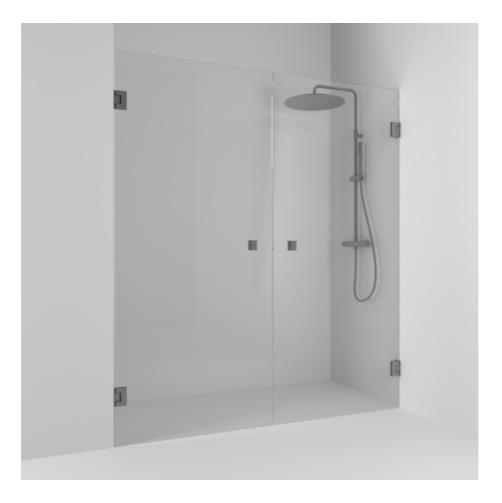

Alcove shower

180°

180° double alcove shower 176.5 with two opening doors in clear glass and profiles in pencil black. alcove shower with 8 mm tempered safety glass and self-closing hinges. W: 176,5 H: 200 D: 0,8

Product sheet generated from svedbergs.com 2025-08-23 . For more detailed information  $\underline{click\ here}.$ 

| Order no.        | 625718                 |
|------------------|------------------------|
| EAN              | 7323100335081          |
| Profile          | Pencil black           |
| Glass            | Clear glass            |
| Dimensions       | 176.5                  |
| Height           | 200 cm                 |
| Material profile | Toughened safety glass |
| Material glass   | Glass thickness        |
| Glass thickness  | 8 mm                   |
| Placement        | Alcove                 |