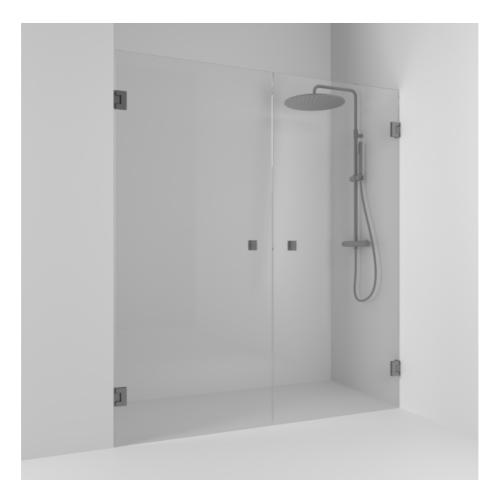

Alcove shower

180°

180° double alcove shower 156.5 with two opening doors in clear glass and profiles in pencil black. alcove shower with 8 mm tempered safety glass and self-closing hinges. W: 156,5 H: 200 D: 0,8

Product sheet generated from svedbergs.com 2025-08-23 . For more detailed information  $\underline{click\ here}.$ 

| Order no.        | 625716                 |
|------------------|------------------------|
| EAN              | 7323100335074          |
| Profile          | Pencil black           |
| Glass            | Clear glass            |
| Dimensions       | 156.5                  |
| Height           | 200 cm                 |
| Material profile | Toughened safety glass |
| Material glass   | Glass thickness        |
| Glass thickness  | 8 mm                   |
| Placement        | Alcove                 |