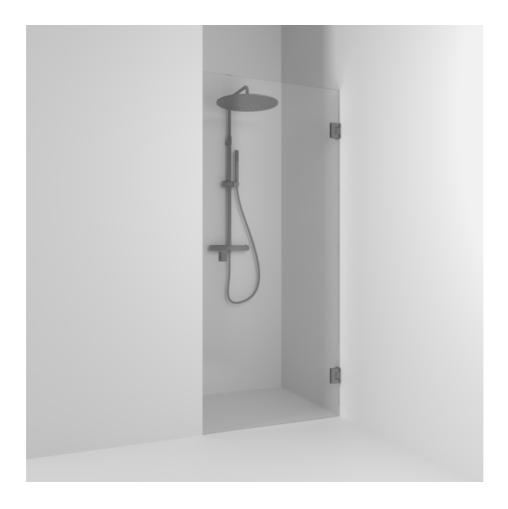

## 180°

180° single alcove shower 98.5 with an opening door in clear glass with profiles in pencil black. alcove shower with 8 mm tempered safety glass and self-closing hinges. W: 98,5 H: 200 D: 0,8

Product sheet generated from svedbergs.com 2025-09-14 . For more detailed information  $\underline{\text{click here}}$ .

| EAN 7323100335005  Profile Pencil black  Glass Clear glass  Dimensions 98.5  Height 200 cm  Material profile Toughened safety glass  Material glass Glass thickness  Glass thickness 8 mm | Order no.        | 621798                 |
|-------------------------------------------------------------------------------------------------------------------------------------------------------------------------------------------|------------------|------------------------|
| Glass Clear glass  Dimensions 98.5  Height 200 cm  Material profile Toughened safety glass  Material glass Glass thickness                                                                | EAN              | 7323100335005          |
| Dimensions 98.5  Height 200 cm  Material profile Toughened safety glass  Material glass Glass thickness                                                                                   | Profile          | Pencil black           |
| Height 200 cm  Material profile Toughened safety glass  Material glass Glass thickness                                                                                                    | Glass            | Clear glass            |
| Material profile Toughened safety glass  Material glass Glass thickness                                                                                                                   | Dimensions       | 98.5                   |
| Material glass Glass thickness                                                                                                                                                            | Height           | 200 cm                 |
|                                                                                                                                                                                           | Material profile | Toughened safety glass |
| Glass thickness 8 mm                                                                                                                                                                      | Material glass   | Glass thickness        |
|                                                                                                                                                                                           | Glass thickness  | 8 mm                   |
| Placement Against wall/Alcove                                                                                                                                                             | Placement        | Against wall/Alcove    |