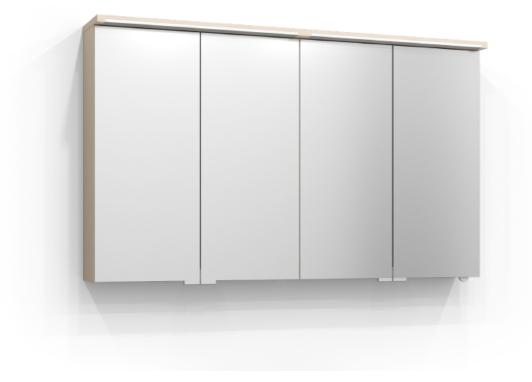

## SKURU

Mirror cabinet Skuru 120 in white ash. The bathroom cabinet has energy-efficient and adjustable LED lighting. Includes washbasin light, socket, residual current device, and two shelves. Skuru is IP44 rated and has system effect: 37,3 W. W: 121 H: 72,5 D: 19

## SVEDBERGS

| Order no.           | 429120-JFB           |
|---------------------|----------------------|
| EAN                 | 7323100329585        |
| Colour              | White ash            |
| Size (WxHxD) 121    | cm x 72,5 cm x 19 cm |
| Material            | MDF                  |
| Lighting            | LED                  |
| System effect       | 37,3 W               |
| Washbasin lighting  | Yes                  |
| Power outlet        | 230V power socket    |
| Earth fault breaker | Yes                  |
| Energy efficiency   | F & F                |
| Replaceable LED     | Yes                  |
| Replaceable Driver  | Yes                  |