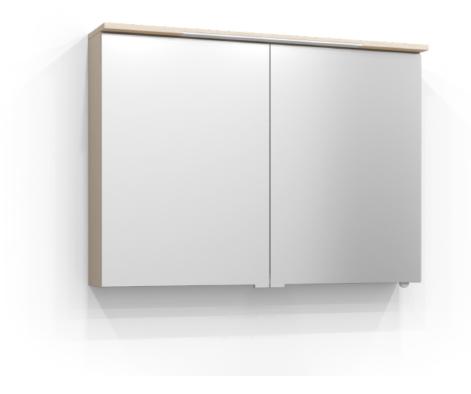

## SKURU

Mirror cabinet Skuru 100 in white ash. The bathroom cabinet has energy-efficient and adjustable LED lighting. Includes washbasin light, socket, residual current device, and two shelves. Skuru is IP44 rated and has system effect: 18,9 W. W: 101 H: 72,5 D: 19

Product sheet generated from svedbergs.com 2025-08-15 . For more detailed information  $\underline{\text{click here}}$ .

**SVEDBERGS** 

| Order no.           | 429100-JFB           |
|---------------------|----------------------|
| EAN                 | 7323100329578        |
| Colour              | White ash            |
| Size (WxHxD) 101    | cm x 72,5 cm x 19 cm |
| Material            | MDF                  |
| Lighting            | LED                  |
| System effect       | 18,9 W               |
| Washbasin lighting  | Yes                  |
| Power outlet        | 230V power socket    |
| Earth fault breaker | Yes                  |
| Energy efficiency   | F&F                  |
| Replaceable LED     | Yes                  |
| Replaceable Driver  | Yes                  |
|                     |                      |